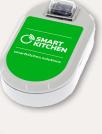

## Digital HACCP and Waste Scale in Use

# 

#### SmartKitchen Console

Record tasks and respond to alarms. After completing, press "Home" to return to the Console main page.



#### Automated Temperature Measurement

Keep the device turned on and in place.





#### Temperature Measurement, Hand Probe and Phone App

- Used with **KitchenHelper** application on smartphone
- Always keep the phone charged
- Check phone's WiFi
- Always keep the measuring pin clean

#### Temperature Measurement, Blast Chilling

Be sure to turn off the device after use.

#### Automated Temperature Measurement, Dishwasher

Keep the device switched on and in place.





Mobile Gateway Keep the device plugged in.

### **CONTACT**

SmartKitchen helpdesk@smartkitchen.solutions



#### WasteScale with Touch Screen

- Always keep the tablet and scale plugged in.
- Keep the tablet protected.