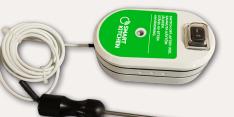

#### Temperature Measurement, Blast Chilling

Be sure to turn off the device after use.