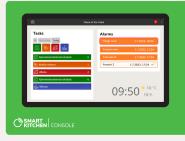

#### SmartKitchen Console

Record tasks and respond to alarms. After completing, press "Home" to return to the Console main page.