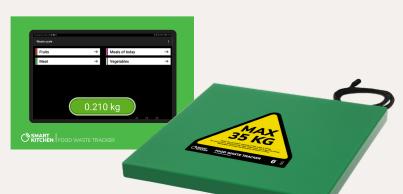

#### WasteScale with Touch Screen

- Always keep the tablet and scale plugged in.
- Keep the tablet protected.