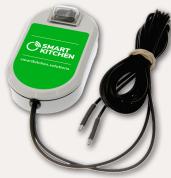

#### Automated Temperature Measurement, Dishwasher

Keep the device switched on and in place.

Mobile Gateway Keep the device plugged in.